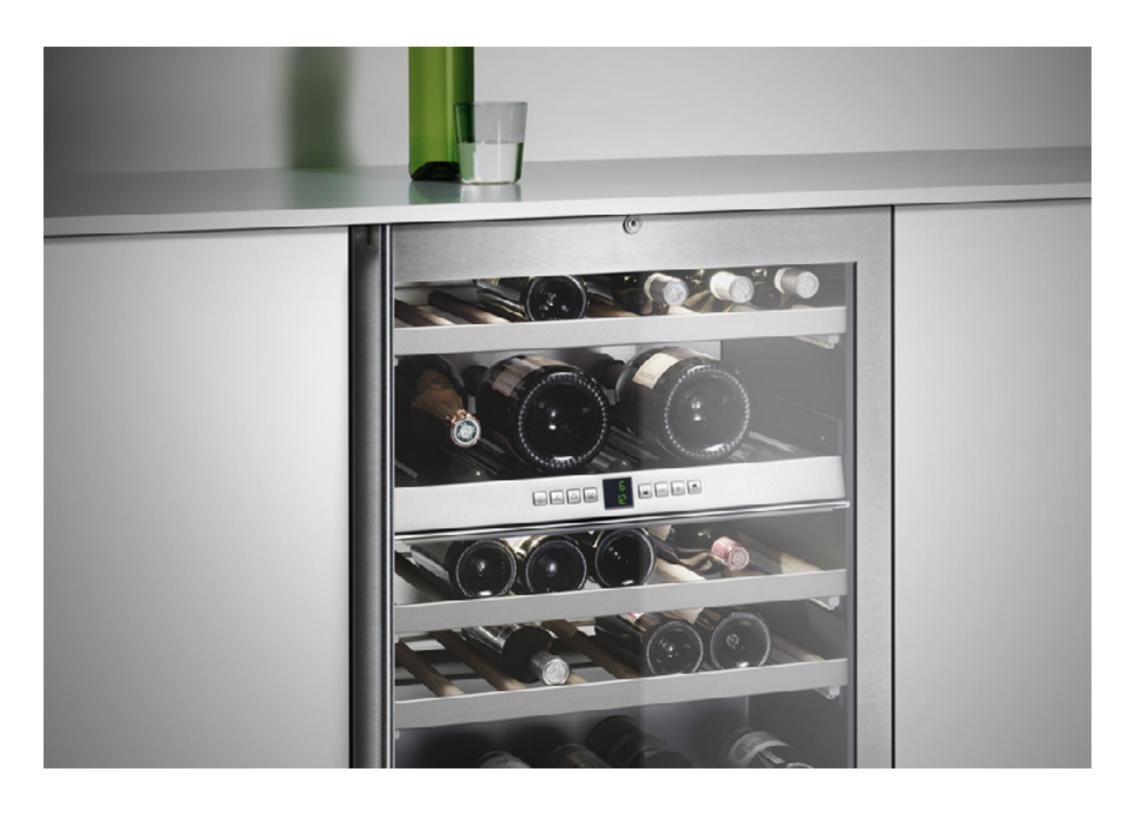

## Luxury Added

For luxury and convenience, we add a wine chiller and dishwasher. The wine chiller is equipped with two independently controllable climate zone and could hold up to 34 bottles. The dishwasher efficiently cleans and dry dishes in 59 minutes with optional door opening at the end of the programme to support the hygienic drying process.

WINE CHILLER AND DISHWASHER ARE ONLY PROVIDED IN TOWER 1