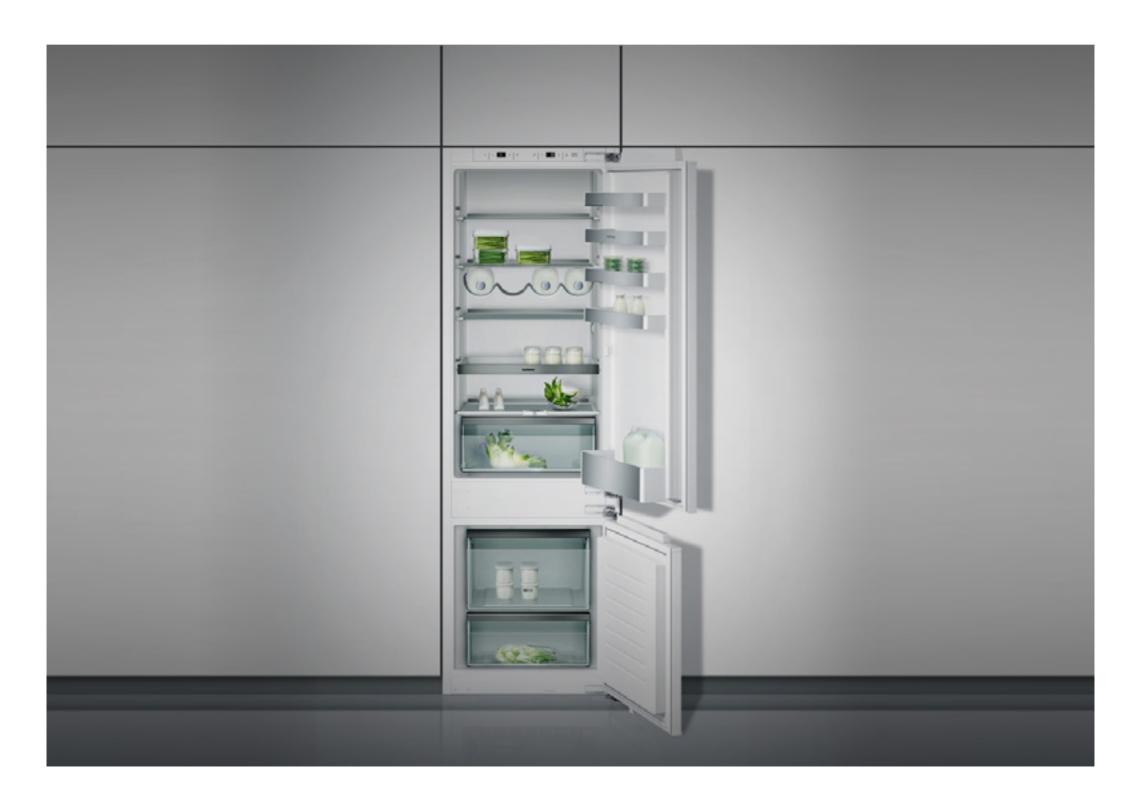

## Fresh and Spacious

A fully integrated fridge-freezer combination is built seamlessly into kitchen cabinet. It offers generous internal space of 271 liters, five glass shelves, and a vegetable drawer with humidity controllable technology.

TOWER 1 IS EQUIPPED WITH DOUBLE FRIDGE-FREEZER