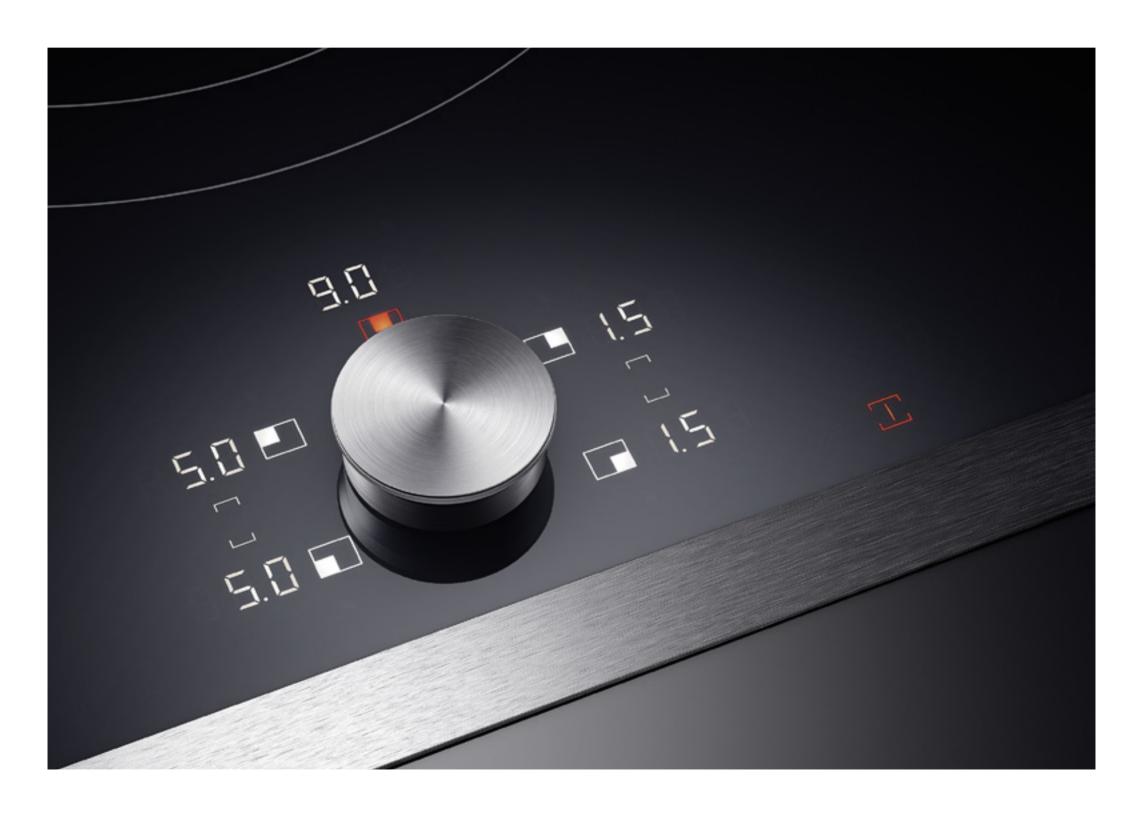

### Integrated

Precise, fast and flexible cooking paired with low energy consumption. Gaggenau's flex induction cooktops offer all of this benefits in a single appliances. The flat unobtrusive kitchen hood design is integrated into the kitchen. It's equipped with a dimmable LED light, an activated charcoal filter, and a powerful fan, suitable for air extraction and recirculation.