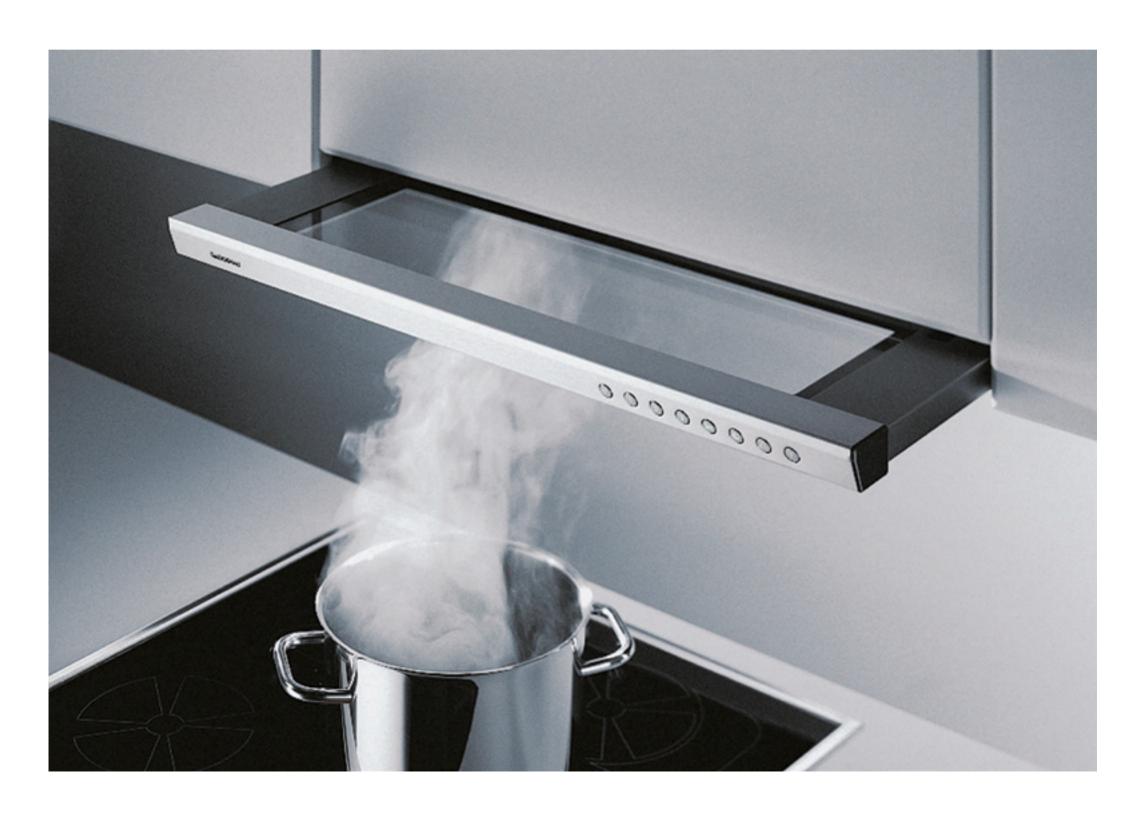

### Integrated

Precise, fast and flexible cooking paired with low energy consumption. Gaggenau's flex induction cooktops offer all of this benefits in a single appliances. The flat unobtrusive kitchen hood design is integrated into the kitchen. It's equipped with a dimmable LED light, an activated charcoal filter, and a powerful fan, suitable for air extraction and recirculation.