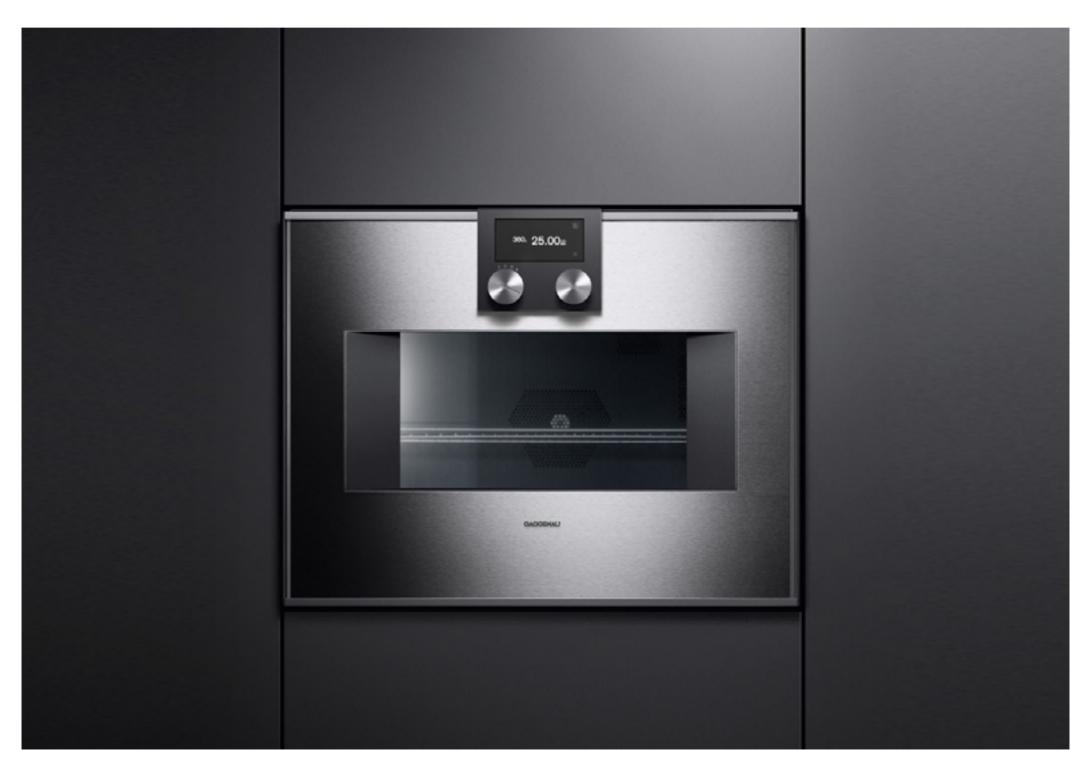

#### All in One

The perfectly built-in Combi-microwave oven 400 series offers microwave, grill and oven operation with five operating modes. A special features include panel-free surface, handless door and a touchscreen control module. Lastly, the hygienic stainless steel interior with glass ceramic base ensures easy cleaning.

TOWER 1 IS EQUIPPED WITH THE 400 SERIES.

TOWER 2 & 3 ARE EQUIPPED WITH THE 200 SERIES.