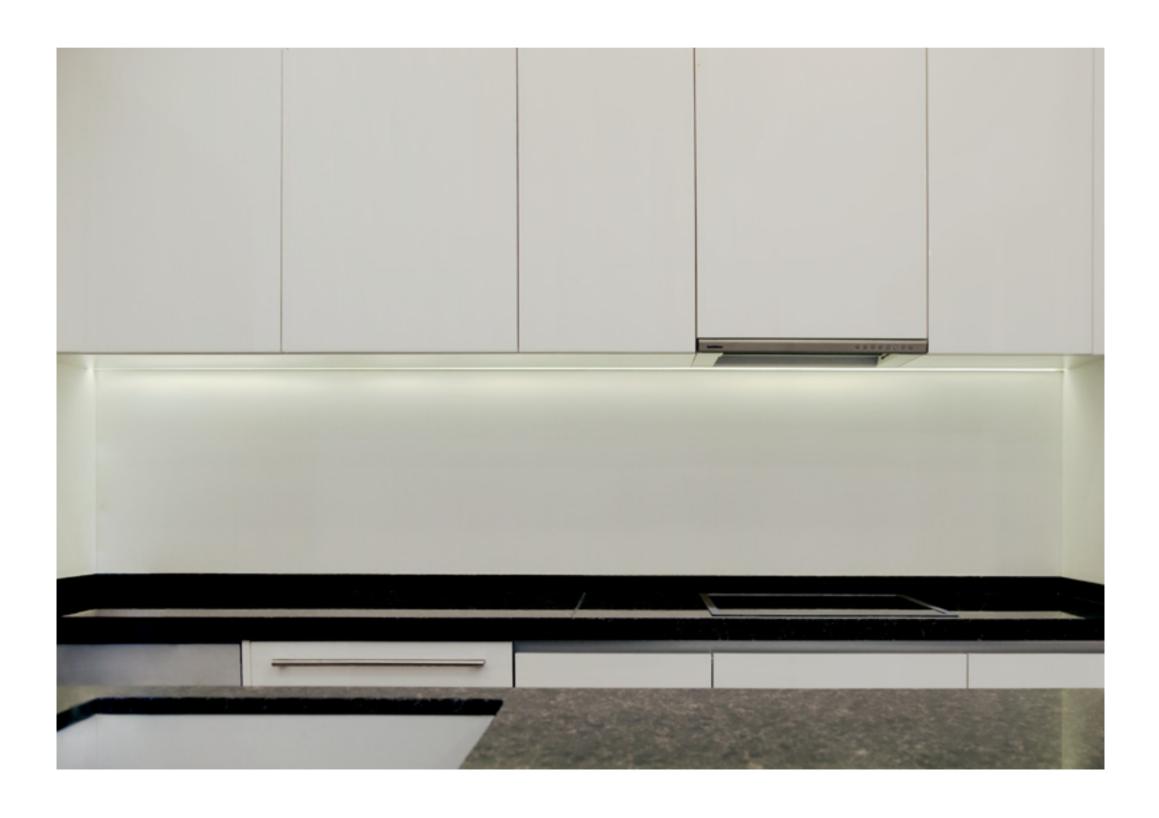

### Integrated

Precise, fast and flexible cooking paired with low energy consumption. Gaggenau's flex induction cooktops offer all of this benefits in a single appliances. The flat unobtrusive kitchen hood design is integrated into the kitchen. It's equipped with a dimmable LED light, an activated charcoal filter, and a powerful fan, suitable for air extraction and recirculation.