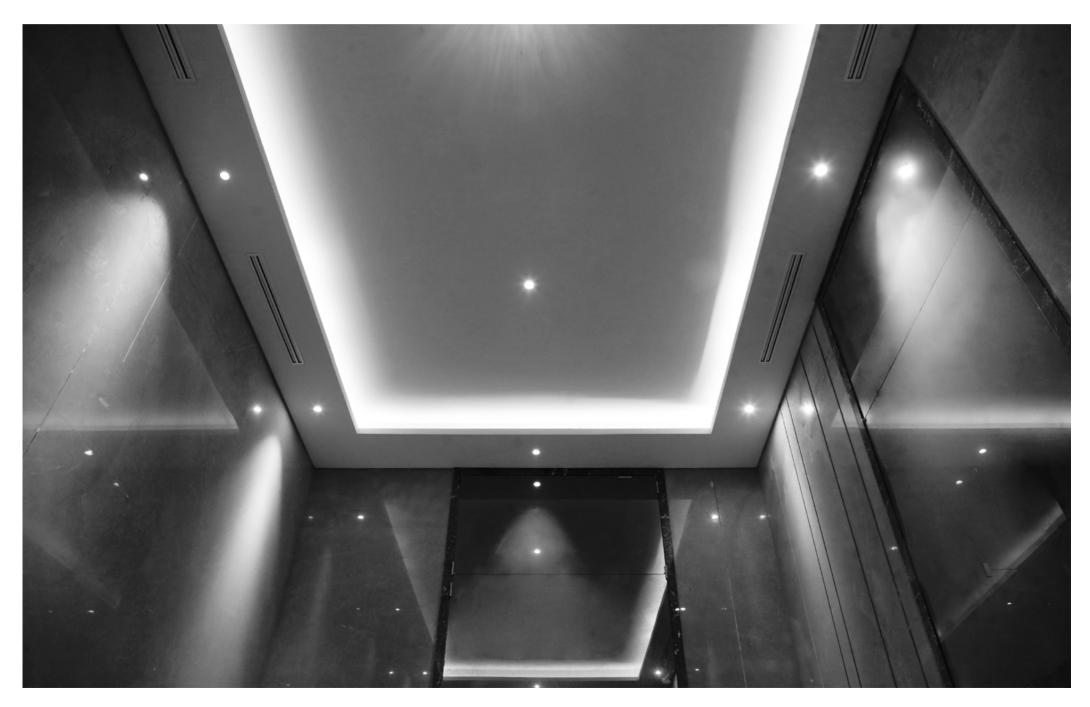

## The Lobby

Anandamaya one and tower 2 & 3 drop offs

Facade of podium and tower

Tower 2 and 3 lounges at Ground floor

High ceiling at Ground floor lobbies

Reception Area