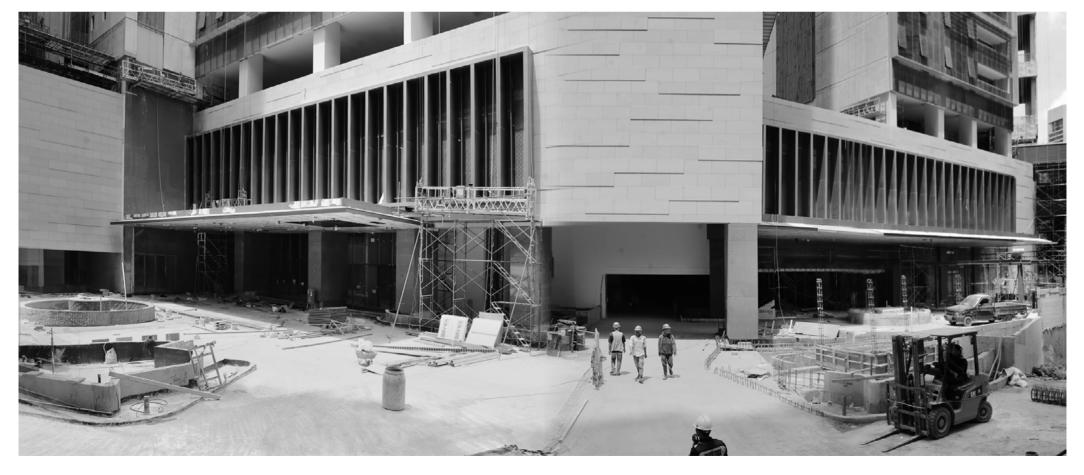

## The Lobby

Anandamaya one and tower 2 & 3 drop offs

Facade of podium and tower

Tower 2 and 3 lounges at Ground floor

High ceiling at Ground floor lobbies

Reception Area